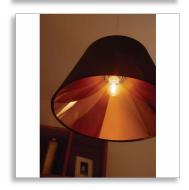

## Sparkling natural light

This new classic light bulb provides a sparkling, natural halogen light, allowing the full richness of colors in your interior to be seen at their best. Instant brightness, without delay.

#### **Dimmable**

You control the level of light you need. Dimmable with all dimmers, this Philips halogen bulb can be adjusted from a bright, sparkling light to a warm, cosy glow.