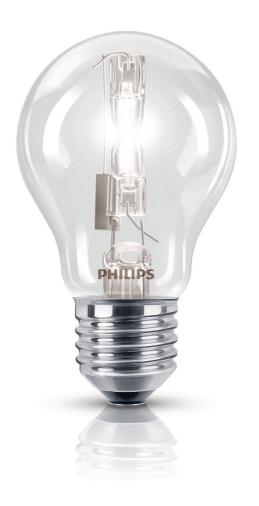

Philips Halogen Classic Halogen bulb

70 W (92 W)
E27 cap
Warm white

8718291199816

#### **Bulb characteristics**

- · Shape: Standard
- Cap/fitting: E27
- Voltage: 230 V
- Dimmable

## **Bulb dimensions**

- Height: 97 mm
- Width: 56 mm