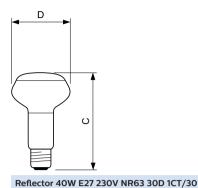

### Dimensional drawing

| Product                                | D     |
|----------------------------------------|-------|
| Reflector 40W E27 230V NR63 30D 1CT/30 | 63 mm |

© 2022 Signify Holding All rights reserved. Signify does not give any representation or warranty as to the accuracy or completeness of the information included herein and shall not be liable for any action in reliance thereon. The information presented in this document is not intended as any commercial offer and does not form part of any quotation or contract, unless otherwise agreed by Signify. Philips and the Philips Shield Emblem are registered trademarks of Koninklijke Philips N.V.