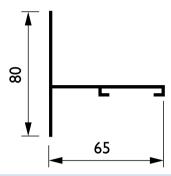

rack |
|                          |                              |

| Mechanical and Housing                  |  |
|-----------------------------------------|--|
| NaN x NaN x NaN mm (NaN x NaN x NaN in) |  |
|                                         |  |
|                                         |  |
| 871155932527999                         |  |
| ZRS700 SPC ALU SUSP CLAMP (SKB16-1)     |  |
| 8711559325279                           |  |
| 914770011815                            |  |
| 1                                       |  |
| 20                                      |  |
| 914770011815                            |  |
| 0.020 kg                                |  |
|                                         |  |

Datasheet, 2020, June 16 data subject to change

## Dimensional drawing



2-circuit square acc. ZRS700