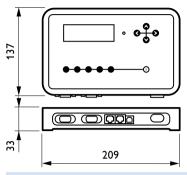

|                                       |
| Product Data        |                                       |
| Full product code   | 871794370058599                       |
| Order product name  | SSLCTR LRC9628 IPLAYER3 EU (100-240V) |
|                     |                                       |

| EAN/UPC - Product               | 8717943700585 |
|---------------------------------|---------------|
| Order code                      | 910503700392  |
| Numerator - Quantity Per Pack   | 1             |
| Numerator - Packs per outer box | 6             |
| Material Nr. (12NC)             | 910503700392  |
| Net Weight (Piece)              | 0.900 kg      |

CE

Datasheet, 2017, March 30 data subject to change

## **LED Lighting Systems Controllers**

### **Dimensional drawing**



In-a-box solutions, signal conv.