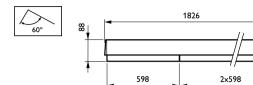

echanical and Housing              |                                                |
| Length                              | 1800 mm                                        |
| Color                               | Black                                          |
| Dimensions (Height x Width x Depth) | NaN x NaN x NaN mm (NaN x NaN x NaN in)        |
|                                     |                                                |

| 403073266071199       |
|-----------------------|
| 4MX856 7x2.5 L1800 BK |
| 4030732660711         |
| 910629118426          |
| 1                     |
| 2                     |
| 910629118426          |
| 2.550 kg              |
|                       |

Datasheet, 2019, April 2 data subject to change

# **Maxos LED panel**

## Dimensional drawing



1800



Maxos trunking 4MX056/856