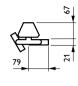

l and Housing              |                                                |
| Length                              | 1800 mm                                        |
| Color                               | Black                                          |
| Dimensions (Height x Width x Depth) | NaN x NaN x NaN mm (NaN x NaN x NaN in)        |
|                                     |                                                |

| 403073266071199       |
|-----------------------|
| 4MX856 7x2.5 L1800 BK |
| 4030732660711         |
| 910629118426          |
| 1                     |
| 2                     |
| 910629118426          |
| 2.550 kg              |
|                       |

Datasheet, 2019, April 2 data subject to change

# **Maxos LED panel**

## Dimensional drawing



1800



Maxos trunking 4MX056/856