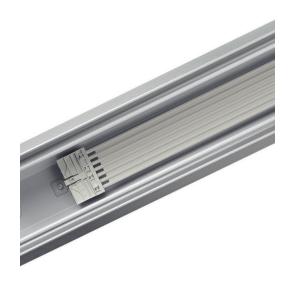

## 4MX856 7x2.5 L1800 BK

Maxos LED trunkings - 7 conductors cross-section 2.5 mm² - 1800 mm - Black

Our Maxos LED panel is the first LED trunking system on the market to meet the strict requirements of supermarkets. The movable panel offers flexible and efficient LED lighting, outperforming conventional trunking systems in terms of energy efficiency and lighting design possibilities (adjustable beam shapes). With its inspiring modern design, the Maxos LED panel truly makes our customers stand out from the competition. Thanks to its high-efficiency LED light engines and innovative optical system, Maxos LED panel delivers excellent store lighting, meeting light-level and glare norms. It is available – in a choice of colors – as a new installation and as a retrofit to existing conventional installations.