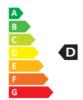

- Dimmable: No
- Energy Efficiency Class: D
- Luminous Efficacy (rated) (Nom): 150.00 lm/W
- Power (Nom): 23 W

• Nominal Lifetime (Nom): 15000 h

- SAP Weight Paper Unit (Case): 0.450 kg
- SAP Weight Paper Unit (Piece): 0.060 kg

- EU REACH SVHC declaration: Yes
- EU RoHS compliant: Yes

• Net Weight (Piece): 0.104 kg

Energy efficiency ranking / External awards