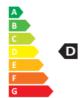

- Dimmable: No
- Energy Efficiency Class: D
- Luminous Efficacy (rated) (Nom): 153.00 lm/W
- Power (Nom): 13 W

• Nominal Lifetime (Nom): 15000 h

- SAP Weight Paper Unit (Case): 0.730 kg
- SAP Weight Paper Unit (Piece): 0.102 kg

- EU REACH SVHC declaration: Yes
- EU RoHS compliant: Yes

• Net Weight (Piece): 0.100 kg

Energy efficiency ranking / External awards