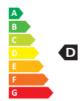

- Dimmable: No
- Energy Efficiency Class: D
- Luminous Efficacy (rated) (Nom): 144.00 lm/W
- Power (Nom): 10.5 W

• Nominal Lifetime (Nom): 15000 h

- SAP Weight Paper Unit (Case): 0.430 kg
- SAP Weight Paper Unit (Piece): 0.022 kg

- EU REACH restrictions compliant: Yes
- EU REACH SVHC declaration: Yes
- EU RoHS compliant: Yes

• Net Weight (Piece): 0.030 kg

Energy efficiency ranking / External awards

Further reading at: https://www.signify.com/global/ sustainability/sustainable-lighting © 2021 Signify Holding. All rights reserved.