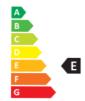

- Dimmable: No
- Energy Efficiency Class: E
- Luminous Efficacy (rated) (Nom): 115.00 lm/W
- Power (Nom): 7 W

• Nominal Lifetime (Nom): 15000 h

- SAP Weight Paper Unit (Case): 87.000 kg
- SAP Weight Paper Unit (Piece): 12.000 g

- EU REACH SVHC declaration: Yes
- EU RoHS compliant: Yes

• Net Weight (Piece): 42.000 g

Energy efficiency ranking / External awards