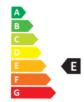

- Dimmable: No
- Energy Efficiency Class: E
- Luminous Efficacy (rated) (Nom): 124.00 lm/W
- Power (Nom): 8.5 W

• Nominal Lifetime (Nom): 15000 h

- SAP Weight Paper Unit (Case): 0.214 kg
- SAP Weight Paper Unit (Piece): 0.010 kg

- EU REACH restrictions compliant: Yes
- EU REACH SVHC declaration: Yes
- EU RoHS compliant: Yes

• Net Weight (Piece): 0.040 kg

Energy efficiency ranking / External awards

Further reading at: https://www.signify.com/global/ sustainability/sustainable-lighting © 2021 Signify Holding. All rights reserved.