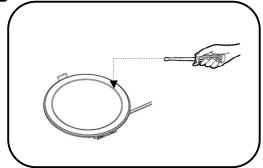

hich comprises:

#### 01 Diffusor

The diffusor may have different shapes, such as Round, Square, Rectangle, Dome etc. Taking the Round as Example; The diffusor may have different surface finishing with matte, glossy, plate, 0-100% transparent etc.

#### 02 Light source

The light source is including Housing body, Driver, PCB with LEDs, AC/DC wires and springs

### B. Dismantling

• Type: Without permanent damage



Signify
I.B.R.S / C.C.R.I. Numero 10461
5600 VB Eindhoven, The
Netherlands
Service Hotline:00800-74454775
© 2021 Signify Holding

# **Dismantling Recommendation** on Disposal at End of Life

#### C. Recommendation on Disposal

· Plastic part: Reuse and Recycling

· Electrical part: Incineration and disposal

· Metal part: Recycling

### D. The Steps to Remove the Components





2 Getting the light source