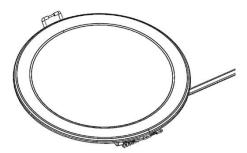

#### 02 Light source

The light source is including Housing body, Driver, PCB with LEDs, AC/DC wires and springs