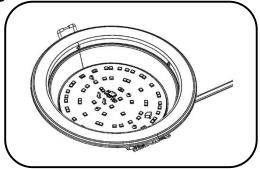

#### 02 Light source

The light source is including Housing body, Driver, PCB with LEDs, AC/DC wires and springs