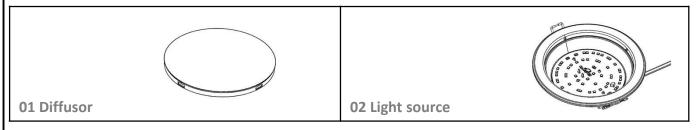

#### 01 Diffusor

The diffusor may have different shapes, such as Round, Square, Rectangle, Dome etc. Taking the Round as Example; The diffusor may have different surface finishing with matte, glossy, plate, 0-100% transparent etc.

#### 02 Light source

The light source is including Housing body, Driver, PCB with LEDs, AC/DC wires and springs