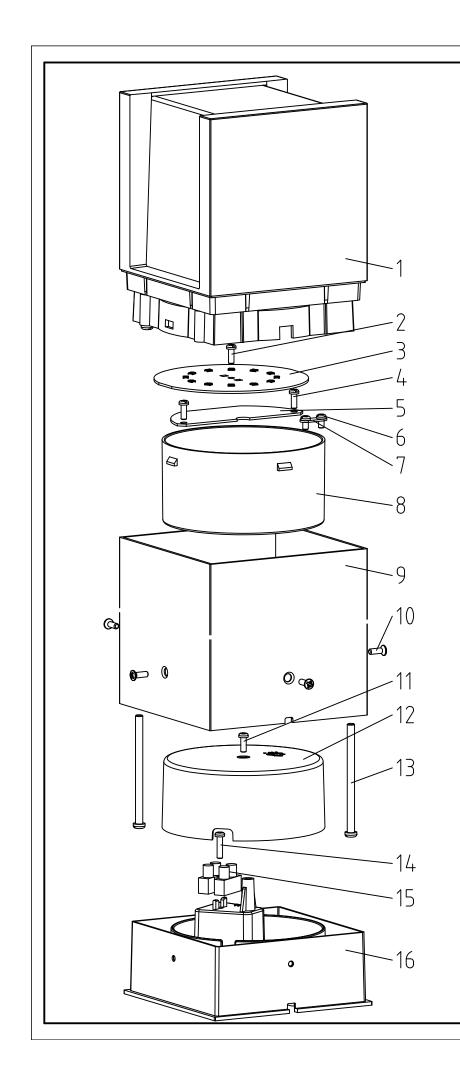

| #  | COMPONENT                 | QTY |
|----|---------------------------|-----|
| 1  | HEAD                      | 1   |
| 2  | SCREW                     | 1   |
| 3  | LIGHT SOURCE - LED MODULE | 1   |
| 4  | SCREW                     | 2   |
| 5  | CONTROL GEAR - PSU        | 1   |
| 6  | SCREW                     | 2   |
| 7  | CLAMPER                   | 1   |
| 8  | BOX                       | 1   |
| 9  | PROFILE                   | 1   |
| 10 | SCREW                     | 4   |
| 11 | SCREW                     | 1   |
| 12 | COVER                     | 1   |
| 13 | SCREW                     | 2   |
| 14 | SCREW                     | 1   |
| 15 | TERMINAL BLOCK            | 1   |
| 16 | BASE                      | 1   |

Warnings
Always make sure the luminaire is detached from the mains socket
Always make sure the DC cable is detached from the power supply
Staring at the operating light source may cause eye injury

| # | Disassemble/dismantle steps                                                                                              | Tools needed            |
|---|--------------------------------------------------------------------------------------------------------------------------|-------------------------|
| а | PULL OUT THE BASE (16) BY UNSCREWING THE SCREWS (10)                                                                     | CROSS HEAD SCREW DRIVER |
| b | REMOVE COVER (12) BY UNSCREWING THE SCREW (11)                                                                           | CROSS HEAD SCREW DRIVER |
| С | REMOVE WIRES OF THE CONTROL GEAR - PSU (5) FROM THE TERMINAL BLOCK (15) BY UNSCREWING WIRES FROM THE TERMINAL BLOCK (15) | FLAT HEAD SCREW DRIVER  |
| d | REMOVE THE TERMINAL BLOCK (15) BY UNSCREWING THE SCREW (14)                                                              | CROSS HEAD SCREW DRIVER |
| е | REMOVE PROFILE (9) BY UNSCREWING THE SCREWS (13)                                                                         | CROSS HEAD SCREW DRIVER |
| f | REMOVE HEAD (1) FROM THE BOX (8)                                                                                         | FLAT HEAD SCREW DRIVER  |
| g | REMOVE LIGHT SOURCE - LED MODULE (3) BY UNSCREWING THE SCREW (2)                                                         | CROSS HEAD SCREW DRIVER |
| h | REMOVE WIRES OF THE CONTROL GEAR - PSU (5) FROM THE LIGHT SOURCE - LED MODULE (3)                                        | SOLDER IRON             |
| i | REMOVE CLAMPER (7) BY UNSCREWING THE SCREWS (6)                                                                          | CROSS HEAD SCREW DRIVER |
| j | REMOVE THE CONTROL GEAR - PSU (5) BY UNSCREWING THE SCREWS (4)                                                           | CROSS HEAD SCREW DRIVER |