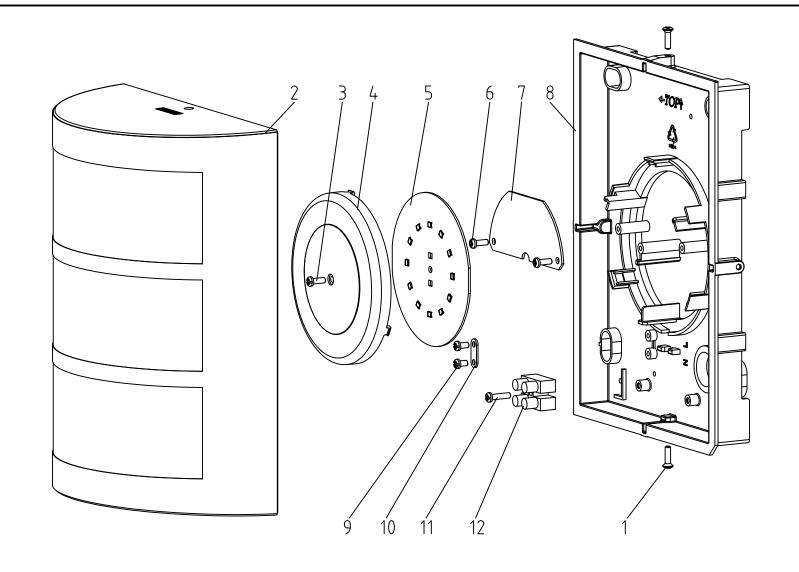

| COMPONENT                 | QTY                                                                                                             |
|---------------------------|-----------------------------------------------------------------------------------------------------------------|
| SCREW                     | 2                                                                                                               |
| DIFFUSER                  | 1                                                                                                               |
| SCREW                     | 1                                                                                                               |
| INNER DIFFUSER            | 1                                                                                                               |
| LIGHT SOURCE - LED MODULE | 1                                                                                                               |
| SCREW                     | 1                                                                                                               |
| CONTROL GEAR - PSU        | 1                                                                                                               |
| BASE                      | 1                                                                                                               |
| SCREW                     | 2                                                                                                               |
| CLAMPER                   | 1                                                                                                               |
| SCREW                     | 1                                                                                                               |
| TERMINAL BLOCK            | 1                                                                                                               |
|                           | SCREW DIFFUSER SCREW INNER DIFFUSER LIGHT SOURCE - LED MODULE SCREW CONTROL GEAR - PSU BASE SCREW CLAMPER SCREW |

| # | Disassemble/dismantle steps                                                                                              | Tools needed            |
|---|--------------------------------------------------------------------------------------------------------------------------|-------------------------|
| а | REMOVE DIFFUSER (2) BY UNSCREWING THE SCREWS (1)                                                                         | CROSS HEAD SCREW DRIVER |
| b | REMOVE CLAMPER (10) BY UNSCREWING THE SCREWS (9)                                                                         | CROSS HEAD SCREW DRIVER |
| С | REMOVE TERMINAL BLOCK (12) BY UNSCREWING THE SCREW (11)                                                                  | CROSS HEAD SCREW DRIVER |
| d | REMOVE WIRES OF THE CONTROL GEAR - PSU (7) FROM THE TERMINAL BLOCK (12) BY UNSCREWING WIRES FROM THE TERMINAL BLOCK (12) | FLAT HEAD SCREW DRIVER  |
| е | REMOVE INNER DIFFUSER (4) BY UNSCREWING THE SCREW (3)                                                                    | CROSS HEAD SCREW DRIVER |
| f | REMOVE WIRES OF THE CONTROL GEAR -PSU (7) FROM THE LIGHT SOURCE - LED MODULE (5)                                         | SOLDER IRON             |
| g | REMOVE THE CONTROL GEAR - PSU (7) FROM THE BASE BY UNSCREWING THE SCREWS (6)                                             | CROSS HEAD SCREW DRIVER |