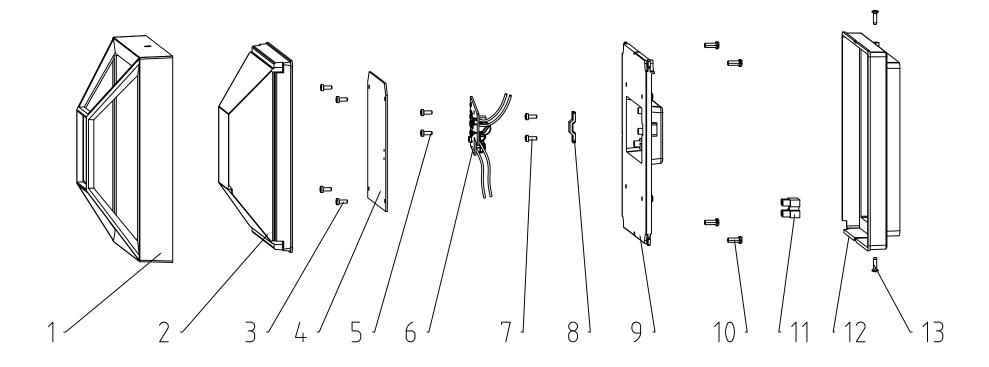

| #  | COMPONENT                 | QTY |
|----|---------------------------|-----|
| 1  | COVER                     | 1   |
| 2  | DIFFUSER                  | 1   |
| 3  | SCREW                     | 4   |
| 4  | LIGHT SOURCE - LED MODULE | 1   |
| 5  | SCREW                     | 2   |
| 6  | CONTROL GEAR - PSU        | 1   |
| 7  | SCREW                     | 2   |
| 8  | CLAMPER                   | 1   |
| 9  | PLATE                     | 1   |
| 10 | SCREW                     | 4   |
| 11 | TERMINAL BLOCK            | 1   |
| 12 | BASE                      | 1   |
| 13 | SCREW                     | 2   |
| 13 | SCINEW                    |     |

Warnings
Always make sure the luminaire is detached from the mains socket
Always make sure the DC cable is detached from the power supply
Staring at the operating light source may cause eye injury

| # | Disassemble/dismantle steps                                                       | Tools needed            |
|---|-----------------------------------------------------------------------------------|-------------------------|
| а | REMOVE BASE (12) BY UNSCREWING THE SCREWS (13)                                    | CROSS HEAD SCREW DRIVER |
| b | UNSCREW WIRES OF THE CONTROL GEAR - PSU (6) FROM THE TERMINAL BLOCK (11)          | FLAT HEAD SCREW DRIVER  |
| С | REMOVE COVER (1) AND DIFFUSER (2) BY UNSCREWING THE SCREWS (10)                   | CROSS HEAD SCREW DRIVER |
| d | REMOVE LIGHT SOURCE - LED MODULE (4) BY UNSCREWING THE SCREWS (3)                 | CROSS HEAD SCREW DRIVER |
| е | REMOVE WIRES OF THE CONTROL GEAR - PSU (6) FROM THE LIGHT SOURCE - LED MODULE (4) | SOLDER IRON             |
| f | REMOVE THE CLAMPER (8) BY UNSCREWING THE SCREWS (7)                               | CROSS HEAD SCREW DRIVER |
| g | REMOVE THE CONTROL GEAR - PSU (6) BY UNSCREWING THE SCREWS (5)                    | CROSS HEAD SCREW DRIVER |