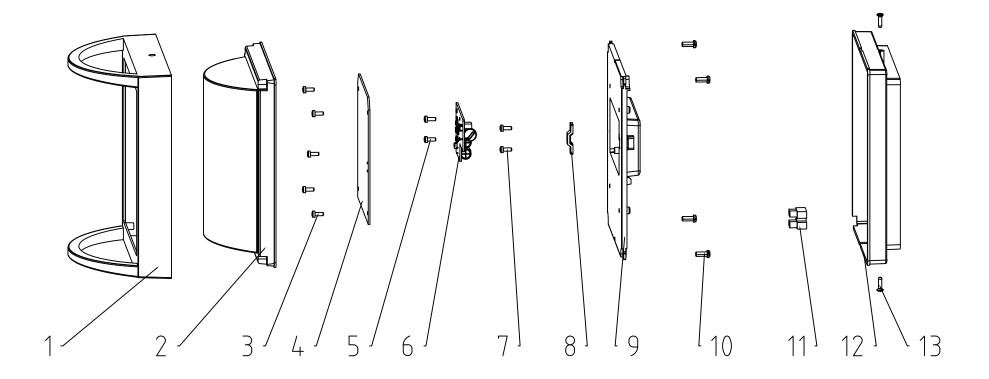

| #  | COMPONENT                 | QTY |
|----|---------------------------|-----|
| 1  | COVER                     | 1   |
| 2  | DIFFUSER                  | 1   |
| 3  | SCREW                     | 4   |
| 4  | LIGHT SOURCE - LED MODULE | 1   |
| 5  | SCREW                     | 2   |
| 6  | CONTROL GEAR - PSU        | 1   |
| 7  | SCREW                     | 2   |
| 8  | CLAMPER                   | 1   |
| 9  | PLATE                     | 1   |
| 10 | SCREW                     | 4   |
| 11 | TERMINAL BLOCK            | 1   |
| 12 | BASE                      | 1   |
| 13 | SCREW                     | 2   |

Warnings
Always make sure the luminaire is detached from the mains socket
Always make sure the DC cable is detached from the power supply
Staring at the operating light source may cause eye injury

| # | Disassemble/dismantle steps                                                       | Tools needed            |  |  |
|---|-----------------------------------------------------------------------------------|-------------------------|--|--|
| а | REMOVE BASE (12) BY UNSCREWING THE SCREWS (13)                                    | CROSS HEAD SCREW DRIVER |  |  |
| b | UNSCREW WIRES OF THE CONTROL GEAR - PSU (6) FROM THE TERMINAL BLOCK (11)          | FLAT HEAD SCREW DRIVER  |  |  |
| С | REMOVE COVER (1) AND DIFFUSER (2) BY UNSCREWING THE SCREWS (10)                   | CROSS HEAD SCREW DRIVER |  |  |
| d | REMOVE LIGHT SOURCE - LED MODULE (4) BY UNSCREWING THE SCREWS (3)                 | CROSS HEAD SCREW DRIVER |  |  |
| е | REMOVE WIRES OF THE CONTROL GEAR - PSU (6) FROM THE LIGHT SOURCE - LED MODULE (4) | SOLDER IRON             |  |  |
| f | REMOVE THE CLAMPER (8) BY UNSCREWING THE SCREWS (7)                               | CROSS HEAD SCREW DRIVER |  |  |
| g | REMOVE THE CONTROL GEAR - PSU (6) BY UNSCREWING THE SCREWS (5)                    | CROSS HEAD SCREW DRIVER |  |  |