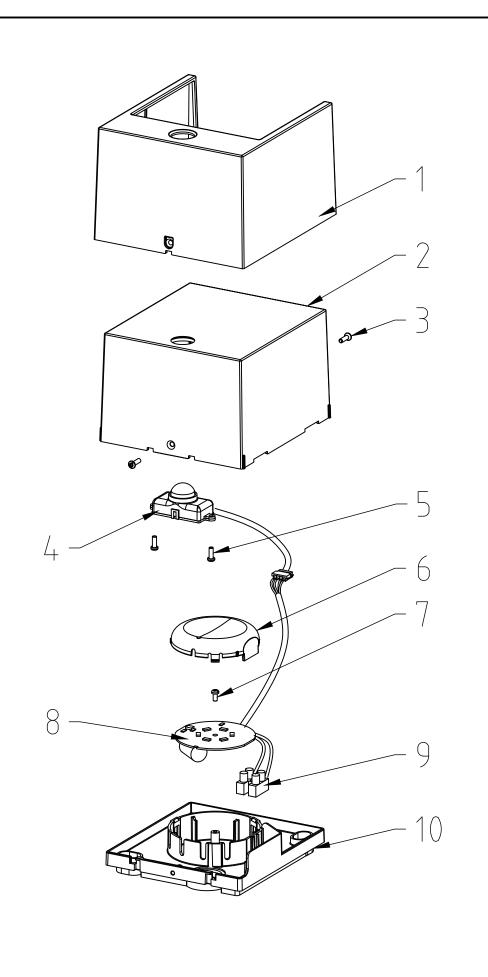

| #  | COMPONENT                 | QTY |
|----|---------------------------|-----|
| 1  | COVER                     | 1   |
| 2  | DIFFUSER                  | 1   |
| 3  | SCREW                     | 2   |
| 4  | CONTROL GEAR - SENSOR     | 1   |
| 5  | SCREW                     | 2   |
| 6  | INNER DIFFUSER            | 1   |
| 7  | SCREW                     | 1   |
| 8  | LIGHT SOURCE - LED MODULE | 1   |
| 9  | TERMINAL BLOCK            | 1   |
| 10 | BASE                      | 1   |

| # | Disassemble/dismantle steps                                                                                | Tools needed            |
|---|------------------------------------------------------------------------------------------------------------|-------------------------|
| а | REMOVE COVER (1) AND DIFFUSER (2) BY UNSCREWING THE SCREWS (3)                                             | CROSS HEAD SCREW DRIVER |
| b | SEPARATE THE CONNECTOR OF LIGHT SOURCE - LED MODULE (8) AND CONTROL GEAR - SENSOR (4)                      | -                       |
| С | UNSNAP AND REMOVE THE INNER DIFFUSER (6)                                                                   | FLAT HEAD SCREW DRIVER  |
| d | REMOVE WIRES OF LIGHT SOURCE - LED MODULE (8) FROM TERMINAL BLOCK (9) BY UNSCREWING THE TERMINAL BLOCK (9) | FLAT HEAD SCREW DRIVER  |
| е | REMOVE LIGHT SOURCE - LED MODULE (8) FROM BASE (10) BY UNSCREWING THE SCREW (7)                            | CROSS HEAD SCREW DRIVER |
| f | REMOVE CONTROL GEAR - SENSOR (4) FROM DIFFUSER (2) BY UNSCREWING THE SCREWS (5)                            | CROSS HEAD SCREW DRIVER |