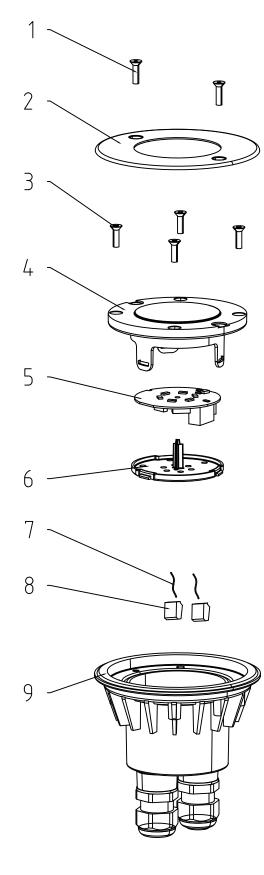

| # | COMPONENT                 | QTY |
|---|---------------------------|-----|
| 1 | SCREW                     | 2   |
| 2 | COVER                     | 1   |
| 3 | SCREW                     | 4   |
| 4 | DIFFUSER                  | 1   |
| 5 | LIGHT SOURCE - LED MODULE | 1   |
| 6 | BRACKET                   | 1   |
| 7 | WIRE                      | 2   |
| 8 | TERMINAL BLOCK            | 2   |
| 9 | BODY                      | 1   |

| # | Disassemble/dismantle steps                             |
|---|---------------------------------------------------------|
| а | REMOVE COVER (2) BY UNSCREWING THE SCREWS (1)           |
| b | REMOVE DIFFUSER (4) BY UNSCREWING THE SCREWS (3)        |
| С | REMOVE BRACKET (6) FROM THE DIFFUSER (4)                |
| d | REMOVE WIRES (7) FROM THE LIGHT SOURCE - LED MODULE (5) |
| е | REMOVE THE LIGHT SOURCE - LED MODULE (5)                |
|   |                                                         |