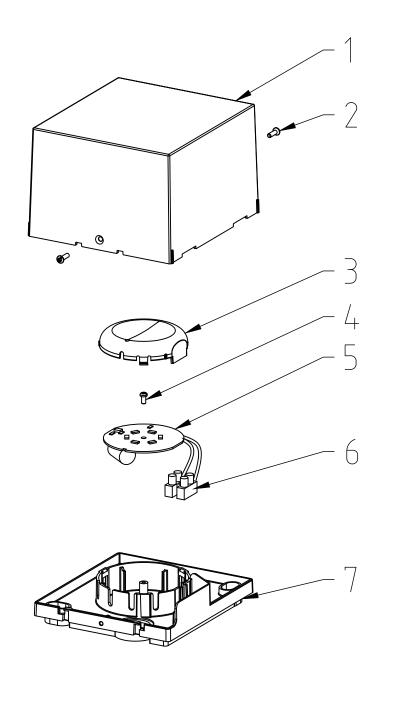

| # | COMPONENT                 | QTY |  |
|---|---------------------------|-----|--|
| 1 | DIFFUSER                  | 1   |  |
| 2 | SCREW                     | 2   |  |
| 3 | INNER DIFFUSER            | 1   |  |
| 4 | SCREW                     | 1   |  |
| 5 | LIGHT SOURCE - LED MODULE | 1   |  |
| 6 | TERMINAL BLOCK            | 1   |  |
| 7 | BASE                      | 1   |  |

| # | Disassemble/dismantle steps                                                                                | Tools needed            |
|---|------------------------------------------------------------------------------------------------------------|-------------------------|
| а | REMOVE DIFFUSER (1) BY UNSCREWING THE SCREWS (2)                                                           | CROSS HEAD SCREW DRIVER |
| b | UNSNAP AND REMOVE THE INNER DIFFUSER (3)                                                                   | FLAT HEAD SCREW DRIVER  |
| С | REMOVE WIRES OF LIGHT SOURCE - LED MODULE (5) FROM TERMINAL BLOCK (6) BY UNSCREWING THE TERMINAL BLOCK (6) | FLAT HEAD SCREW DRIVER  |
| d | REMOVE LIGHT SOURCE - LED MODULE (5) FROM BASE (7) BY UNSCREWING THE SCREW (4)                             | CROSS HEAD SCREW DRIVER |