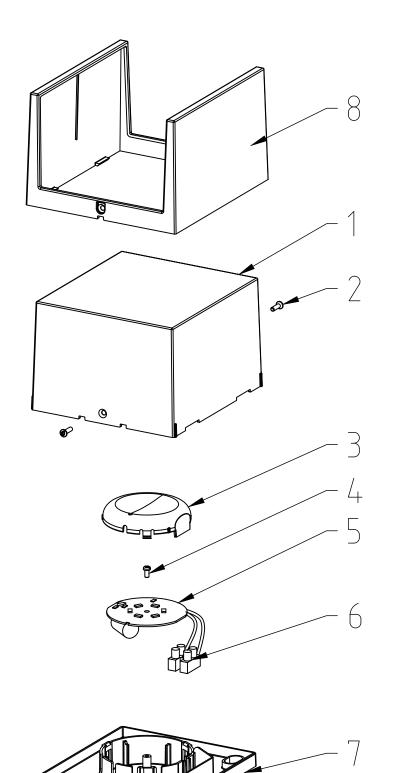

| # | COMPONENT                 | QTY |
|---|---------------------------|-----|
| 1 | DIFFUSER                  | 1   |
| 2 | SCREW                     | 2   |
| 3 | INNER DIFFUSER            | 1   |
| 4 | SCREW                     | 1   |
| 5 | LIGHT SOURCE - LED MODULE | 1   |
| 6 | TERMINAL BLOCK            | 1   |
| 7 | BASE                      | 1   |
| 8 | COVER                     | 1   |
| - |                           |     |

| # | Disassemble/dismantle steps                                    |
|---|----------------------------------------------------------------|
| а | REMOVE DIFFUSER (1) AND COVER (8) BY UNSCREWING THE SCREWS (2) |

- b UNSNAP AND REMOVE THE INNER DIFFUSER (3)
- REMOVE WIRES OF LIGHT SOURCE LED MODULE (5) FROM TERMINAL BLOCK (6) BY UNSCREWING THE TERMII с
- d REMOVE LIGHT SOURCE LED MODULE (5) FROM BASE (7) BY UNSCREWING THE SCREW

|                | Tools needed            |
|----------------|-------------------------|
|                | CROSS HEAD SCREW DRIVER |
|                | FLAT HEAD SCREW DRIVER  |
| INAL BLOCK (6) | FLAT HEAD SCREW DRIVER  |
| (4)            | CROSS HEAD SCREW DRIVER |
|                |                         |