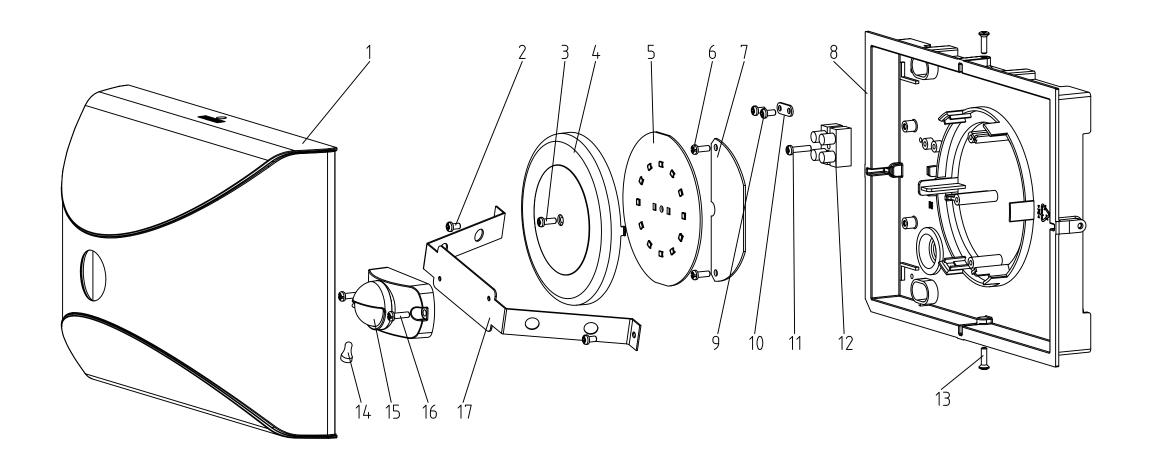

| SKU          | Color           | Country |  |
|--------------|-----------------|---------|--|
| 915005197501 | Stainless steel | EU      |  |

| #  | COMPONENT                                                       | QTY |  |
|----|-----------------------------------------------------------------|-----|--|
| 1  | DIFFUSER                                                        | 1   |  |
| 2  | SCREW                                                           | 2   |  |
| 3  | SCREW                                                           |     |  |
| 4  | INNER DIFFUSER                                                  | 1   |  |
| 5  | LIGHT SOURCE - LED MODULE                                       | 1   |  |
| 6  | SCREW                                                           | 1   |  |
| 7  | CONTROL GEAR - PSU                                              | 1   |  |
| 8  | BASE                                                            | 1   |  |
| 9  | SCREW                                                           | 2   |  |
| 10 | CLAMPER                                                         | 1   |  |
| 11 | SCREW                                                           | 1   |  |
| 12 | TERMINAL BLOCK                                                  | 1   |  |
| 13 | 14 CLOSED END CONNECTOR<br>15 CONTROL GEAR - SENSOR<br>16 SCREW |     |  |
| 14 |                                                                 |     |  |
| 15 |                                                                 |     |  |
| 16 |                                                                 |     |  |
| 17 |                                                                 |     |  |

Warnings
Always make sure the luminaire is detached from the mains socket
Always make sure the DC cable is detached from the power supply
Staring at the operating light source may cause eye injury

| # | Disassemble/dismantle steps                                                                                                                                         | Tools needed            |  |  |
|---|---------------------------------------------------------------------------------------------------------------------------------------------------------------------|-------------------------|--|--|
| а | REMOVE DIFFUSER (1) BY UNSCREWING THE SCREWS (13)                                                                                                                   | CROSS HEAD SCREW DRIVER |  |  |
| b | REMOVE TERMINAL BLOCK (12) BY UNSCREWING THE SCREW (11)                                                                                                             | CROSS HEAD SCREW DRIVER |  |  |
| С | REMOVE WIRE OF THE CONTROL GEAR - PSU (7) AND WIRES OF THE CONTROL GEAR - SENSOR (14) FROM THE TERMINAL BLOCK (12) BY UNSCREWING WIRES FROM THE TERMINAL BLOCK (12) | FLAT HEAD SCREW DRIVER  |  |  |
| d | REMOVE THE CLOSED END CONNECTOR (14)                                                                                                                                | PINCER                  |  |  |
| е | REMOVE THE CONTROL GEAR - SENSOR (15) FROM THE BRACKET (17) BY UNSCREWING THE SCREWS (16)                                                                           | CROSS HEAD SCREW DRIVER |  |  |
| f | REMOVE BRACKET (17) BY UNSCREWING THE SCREWS (2)                                                                                                                    | CROSS HEAD SCREW DRIVER |  |  |
| g | REMOVE CLAMPER (10) BY UNSCREWING THE SCREWS (9)                                                                                                                    | CROSS HEAD SCREW DRIVER |  |  |
| h | REMOVE INNER DIFFUSER (4) BY UNSCREWING THE SCREW (3)                                                                                                               | CROSS HEAD SCREW DRIVER |  |  |
| i | REMOVE WIRES OF THE CONTROL GEAR -PSU (7) FROM THE LIGHT SOURCE - LED MODULE (5)                                                                                    | SOLDER IRON             |  |  |
| j | REMOVE THE CONTROL GEAR - PSU (7) FROM THE BASE BY UNSCREWING THE SCREWS (6)                                                                                        | CROSS HEAD SCREW DRIVER |  |  |