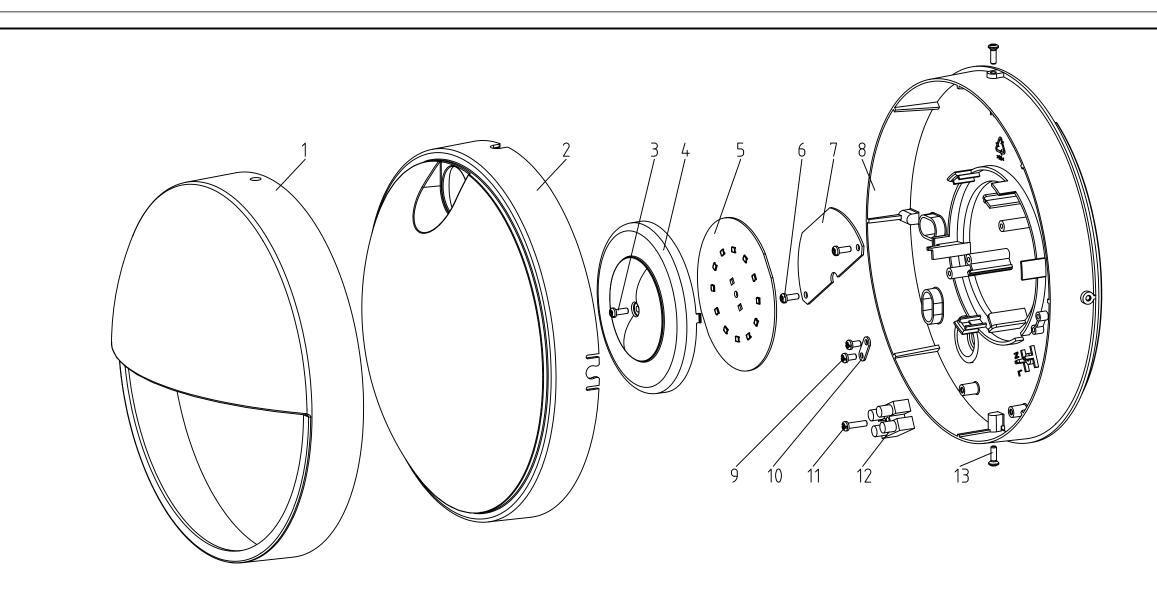

| #  | COMPONENT                 | QTY |
|----|---------------------------|-----|
| 1  | COVER                     | 1   |
| 2  | DIFFUSER                  | 1   |
| 3  | SCREW                     | 1   |
| 4  | INNER DIFFUSER            | 1   |
| 5  | LIGHT SOURCE - LED MODULE | 1   |
| 6  | SCREW                     | 1   |
| 7  | CONTROL GEAR - PSU        | 1   |
| 8  | BASE                      | 1   |
| 9  | SCREW                     | 2   |
| 10 | CLAMPER                   | 1   |
| 11 | SCREW                     | 1   |
| 12 | TERMINAL BLOCK            | 1   |
| 13 | SCREW                     | 2   |

Warnings
Always make sure the luminaire is detached from the mains socket
Always make sure the DC cable is detached from the power supply
Staring at the operating light source may cause eye injury

| # | Disassemble/dismantle steps                                                                                   | Tools needed            |
|---|---------------------------------------------------------------------------------------------------------------|-------------------------|
| а | REMOVE COVER (1) AND DIFFUSER (2) BY UNSCREWING THE SCREWS (13)                                               | CROSS HEAD SCREW DRIVER |
| b | REMOVE CLAMPER (10) BY UNSCREWING THE SCREWS (9)                                                              | CROSS HEAD SCREW DRIVER |
| С | REMOVE TERMINAL BLOCK (12) BY UNSCREWING THE SCREW (10)                                                       | CROSS HEAD SCREW DRIVER |
| d | REMOVE WIRES OF THE CONTROL GEAR - PSU (7) FROM THE TERMINAL BLOCK (12) BY UNSCREWING THE TERMINAL BLOCK (12) | FLAT HEAD SCREW DRIVER  |
| е | REMOVE INNER DIFFUSER (4) BY UNSCREWING THE SCREW (3)                                                         | CROSS HEAD SCREW DRIVER |
| f | REMOVE WIRES OF THE CONTROL GEAR -PSU (7) FROM THE LIGHT SOURCE - LED MODULE (5)                              | SOLDER IRON             |
| g | REMOVE THE CONTROL GEAR - PSU (7) FROM THE BASE BY UNSCREWING THE SCREWS (6)                                  | CROSS HEAD SCREW DRIVER |