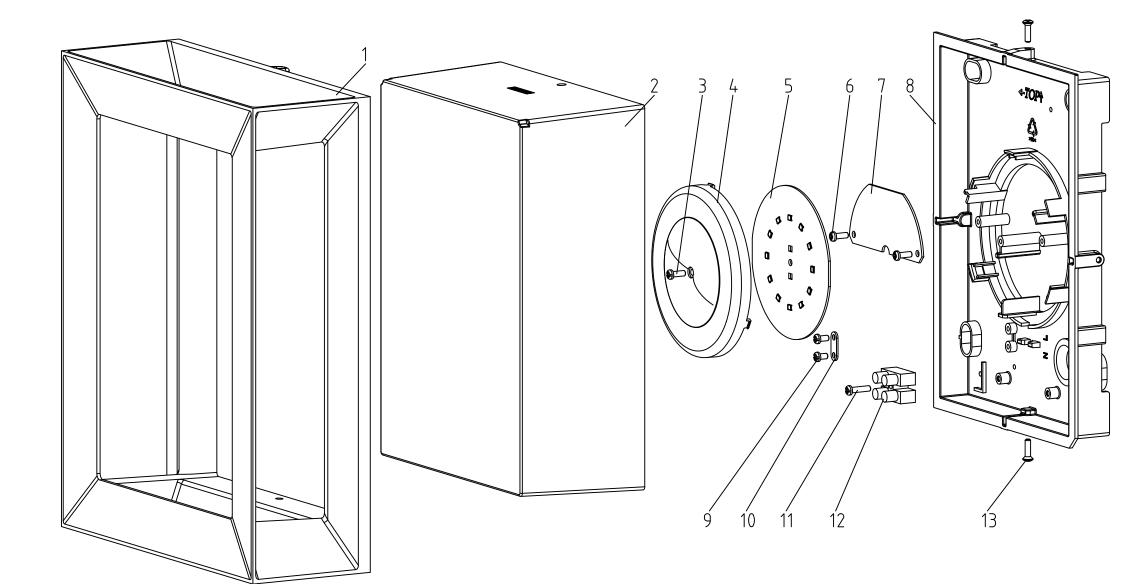

| SKU          | Color     | Country |
|--------------|-----------|---------|
| 915005194202 | DARK GREY | EU      |
| 915005194201 | DARK GREY | EU      |

| #  | COMPONENT                 | QTY |
|----|---------------------------|-----|
| 1  | COVER                     | 1   |
| 2  | DIFFUSER                  | 1   |
| 3  | SCREW                     | 1   |
| 4  | INNER DIFFUSER            | 1   |
| 5  | LIGHT SOURCE - LED MODULE | 1   |
| 6  | SCREW                     | 1   |
| 7  | CONTROL GEAR - PSU        | 1   |
| 8  | BASE                      | 1   |
| 9  | SCREW                     | 2   |
| 10 | CLAMPER                   | 1   |
| 11 | SCREW                     | 1   |
| 12 | TERMINAL BLOCK            | 1   |
| 13 | SCREW                     | 2   |
|    |                           |     |

Warnings
Always make sure the luminaire is detached from the mains socket
Always make sure the DC cable is detached from the power supply
Staring at the operating light source may cause eye injury

| # | Disassemble/dismantle steps                                                                                   | Tools needed            |  |
|---|---------------------------------------------------------------------------------------------------------------|-------------------------|--|
| а | REMOVE COVER (1) AND DIFFUSER (2) BY UNSCREWING THE SCREWS (13)                                               | CROSS HEAD SCREW DRIVER |  |
| b | REMOVE CLAMPER (10) BY UNSCREWING THE SCREWS (9)                                                              | CROSS HEAD SCREW DRIVER |  |
| С | REMOVE TERMINAL BLOCK (12) BY UNSCREWING THE SCREW (10)                                                       | CROSS HEAD SCREW DRIVER |  |
| d | REMOVE WIRES OF THE CONTROL GEAR - PSU (7) FROM THE TERMINAL BLOCK (12) BY UNSCREWING THE TERMINAL BLOCK (12) | FLAT HEAD SCREW DRIVER  |  |
| е | REMOVE INNER DIFFUSER (4) BY UNSCREWING THE SCREW (3)                                                         | CROSS HEAD SCREW DRIVER |  |
| f | REMOVE WIRES OF THE CONTROL GEAR -PSU (7) FROM THE LIGHT SOURCE - LED MODULE (5)                              | SOLDER IRON             |  |
| g | REMOVE THE CONTROL GEAR - PSU (7) FROM THE BASE BY UNSCREWING THE SCREWS (6)                                  | CROSS HEAD SCREW DRIVER |  |