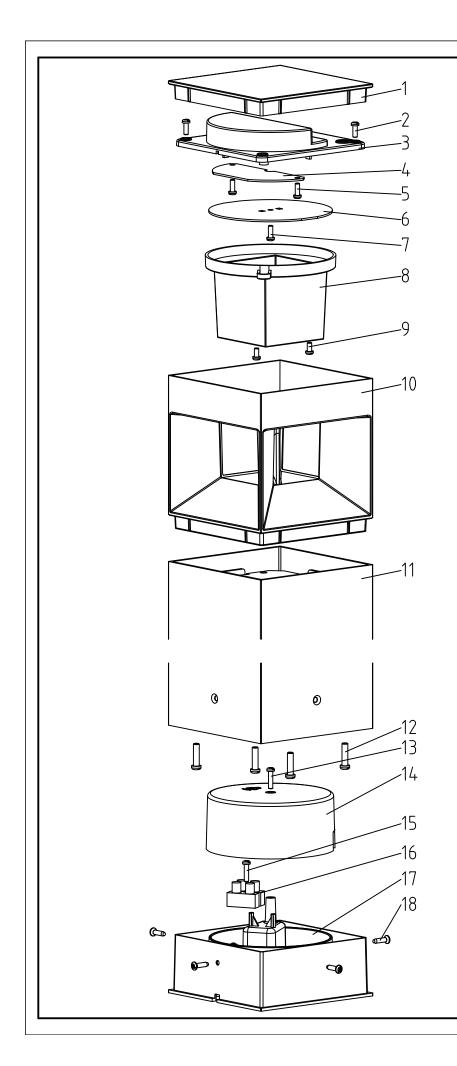

| #  | COMPONENT                 | QTY |
|----|---------------------------|-----|
| 1  | TOP COVER                 | 1   |
| 2  | SCREW                     | 2   |
| 3  | PLATE                     | 1   |
| 4  | CONTROL GEAR - PSU        | 1   |
| 5  | SCREW                     | 2   |
| 6  | LIGHT SOURCE - LED MODULE | 1   |
| 7  | SCREW                     | 1   |
| 8  | DIFFUSER                  | 1   |
| 9  | SCREW                     | 2   |
| 10 | HEAD                      | 1   |
| 11 | PROFILE                   | 1   |
| 12 | SCREW                     | 4   |
| 13 | SCREW                     | 1   |
| 14 | COVER                     | 1   |
| 15 | SCREW                     | 1   |
| 16 | TERMINAL BLOCK            | 1   |
| 17 | BASE                      | 1   |
| 18 | SCREW                     | 4   |

Warnings
Always make sure the luminaire is detached from the mains socket
Always make sure the DC cable is detached from the power supply
Staring at the operating light source may cause eye injury

| # | Disassemble/dismantle steps                                                         | Tools needed            |  |  |
|---|-------------------------------------------------------------------------------------|-------------------------|--|--|
| а | REMOVE THE TOP COVER (1)                                                            | FLAT HEAD SCREW DRIVER  |  |  |
| b | REMOVE BASE (17) FROM THE PROFILE (11) BY UNSCREWING THE SCREWS (18)                | CROSS HEAD SCREW DRIVER |  |  |
| С | REMOVE COVER (14) BY UNSCREWING THE SCREW (13)                                      | CROSS HEAD SCREW DRIVER |  |  |
| d | REMOVE WIRES OF THE CONTROL GEAR - PSU (4) FROM THE TERMINAL BLOCK (16)             | FLAT HEAD SCREW DRIVER  |  |  |
| е | REMOVE DIFFUSER (8) BY UNSCREWING THE SCREWS (9)                                    | CROSS HEAD SCREW DRIVER |  |  |
| f | REMOVE LIGHT SOURCE - LED MODULE (6) FROM THE PLATE (3) BY UNSCREWING THE SCREW (7) | CROSS HEAD SCREW DRIVER |  |  |
| g | REMOVE WIRES OF THE CONTROL GEAR - PSU (4) FROM THE LIGHT SOURCE - LED MODULE (6)   | SOLDER IRON             |  |  |
| h | REMOVE THE CONTROL GEAR - PSU (4) BY UNSCREWING THE SCREWS (5)                      | CROSS HEAD SCREW DRIVER |  |  |