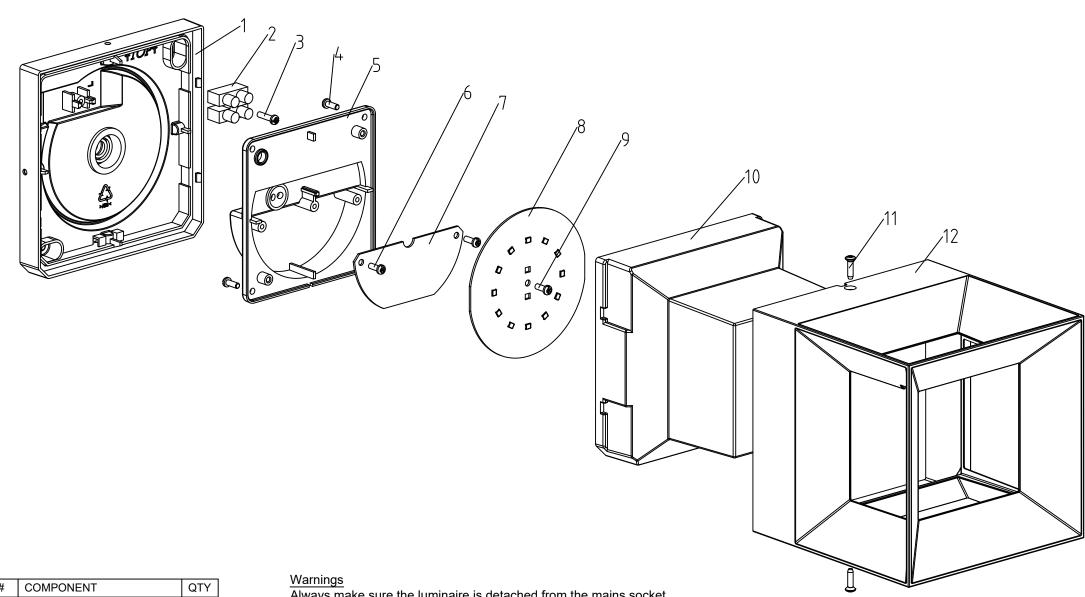

| #  | COMPONENT                 | QTY |
|----|---------------------------|-----|
| 1  | BASE                      | 1   |
| 2  | TERMINAL BLOCK            | 1   |
| 3  | SCREW                     | 1   |
| 4  | SCREW                     | 2   |
| 5  | PLATE                     | 1   |
| 6  | SCREW                     | 2   |
| 7  | CONTROL GEAR - PSU        | 1   |
| 8  | LIGHT SOURCE - LED MODULE | 1   |
| 9  | SCREW                     | 1   |
| 10 | DIFFUSER                  | 1   |
| 11 | SCREW                     | 2   |
| 12 | CAGE                      | 1   |

Warnings
Always make sure the luminaire is detached from the mains socket
Always make sure the DC cable is detached from the power supply
Staring at the operating light source may cause eye injury

| # | Disassemble/dismantle steps                                                       | Tools needed            |
|---|-----------------------------------------------------------------------------------|-------------------------|
| а | REMOVE CAGE (12) BY UNSCREWING THE SCREWS (11)                                    | CROSS HEAD SCREW DRIVER |
| b | REMOVE THE BASE (1)                                                               | FLAT HEAD SCREW DRIVER  |
| С | REMOVE TERMINAL BLOCK (2) FROM THE BASE (1) BY UNSCREWING THE SCREW (3)           | CROSS HEAD SCREW DRIVER |
| d | REMOVE WIRES OF THE CONTROL GEAR - PSU (7) FROM THE TERMINAL BLOCK (2)            | FLAT HEAD SCREW DRIVER  |
| е | REMOVE DIFFUSER (10) BY UNSCREWING THE SCREWS (4)                                 | CROSS HEAD SCREW DRIVER |
| f | REMOVE LIGHT SOURCE - LED MODULE (8) BY UNSCREWING THE SCREW (9)                  | CROSS HEAD SCREW DRIVER |
| g | REMOVE WIRES OF THE CONTROL GEAR - PSU (7) FROM THE LIGHT SOURCE - LED MODULE (8) | SOLDER IRON             |
| h | REMOVE CONTROL GEAR - PSU (7) BY UNSCREWING THE SCREWS (6)                        | CROSS HEAD SCREW DRIVER |