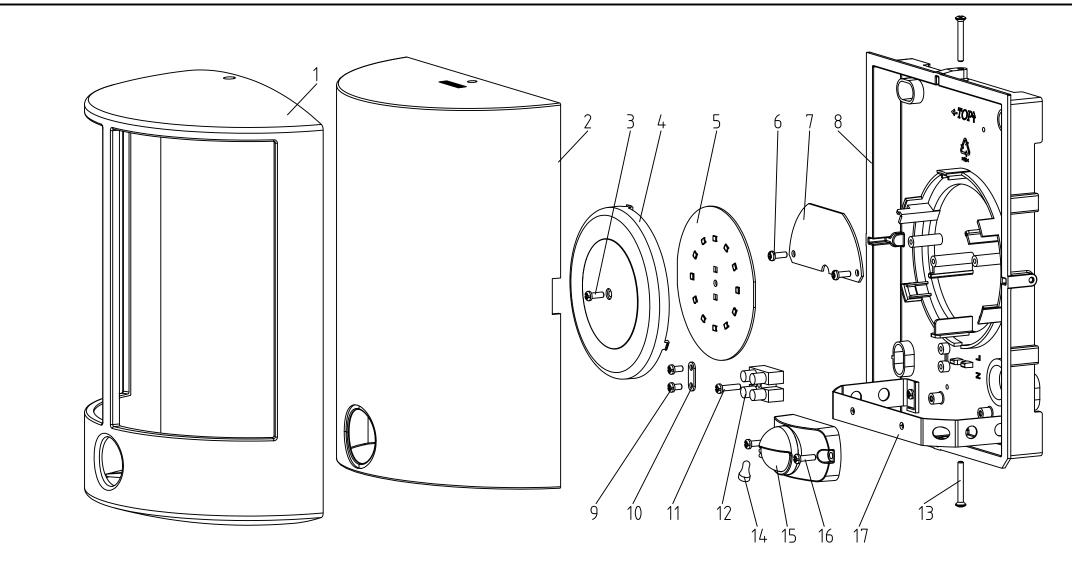

| SKU          | Color     | Country |
|--------------|-----------|---------|
| 915005194501 | DARK GREY | EU      |

| #  | COMPONENT                 |   |  |  |
|----|---------------------------|---|--|--|
| 1  | COVER                     | 1 |  |  |
| 2  | DIFFUSER                  | 1 |  |  |
| 3  | SCREW                     | 1 |  |  |
| 4  | INNER DIFFUSER            | 1 |  |  |
| 5  | LIGHT SOURCE - LED MODULE | 1 |  |  |
| 6  | SCREW                     | 1 |  |  |
| 7  | CONTROL GEAR - PSU        | 1 |  |  |
| 8  | BASE                      | 1 |  |  |
| 9  | SCREW                     | 2 |  |  |
| 10 | CLAMPER                   | 1 |  |  |
| 11 | SCREW                     | 1 |  |  |
| 12 | TERMINAL BLOCK            | 1 |  |  |
| 13 | SCREW                     | 2 |  |  |
| 14 | CLOSED END CONNECTOR      | 1 |  |  |
| 15 | CONTROL GEAR - SENSOR     | 1 |  |  |
| 16 | SCREW                     | 2 |  |  |
| 17 | BRACKET                   | 1 |  |  |

Warnings
Always make sure the luminaire is detached from the mains socket
Always make sure the DC cable is detached from the power supply
Staring at the operating light source may cause eye injury

| # | Disassemble/dismantle steps                                                                                                                                         | Tools needed            |
|---|---------------------------------------------------------------------------------------------------------------------------------------------------------------------|-------------------------|
| а | REMOVE COVER (1) AND DIFFUSER (2) BY UNSCREWING THE SCREWS (13)                                                                                                     | CROSS HEAD SCREW DRIVER |
| b | REMOVE CLAMPER (10) BY UNSCREWING THE SCREWS (9)                                                                                                                    | CROSS HEAD SCREW DRIVER |
| С | REMOVE TERMINAL BLOCK (12) BY UNSCREWING THE SCREW (11)                                                                                                             | CROSS HEAD SCREW DRIVER |
| d | REMOVE WIRE OF THE CONTROL GEAR - PSU (7) AND WIRES OF THE CONTROL GEAR - SENSOR (14) FROM THE TERMINAL BLOCK (12) BY UNSCREWING WIRES FROM THE TERMINAL BLOCK (12) | FLAT HEAD SCREW DRIVER  |
| е | REMOVE THE CLOSED END CONNECTOR (14)                                                                                                                                | PINCER                  |
| f | REMOVE INNER DIFFUSER (4) BY UNSCREWING THE SCREW (3)                                                                                                               | CROSS HEAD SCREW DRIVER |
| g | REMOVE WIRES OF THE CONTROL GEAR -PSU (7) FROM THE LIGHT SOURCE - LED MODULE (5)                                                                                    | SOLDER IRON             |
| h | REMOVE THE CONTROL GEAR - PSU (7) FROM THE BASE BY UNSCREWING THE SCREWS (6)                                                                                        | CROSS HEAD SCREW DRIVER |
| i | REMOVE THE CONTROL GEAR - SENSOR (15) FROM THE BRACKET (17) BY UNSCREWING THE SCREWS (16)                                                                           | CROSS HEAD SCREW DRIVER |