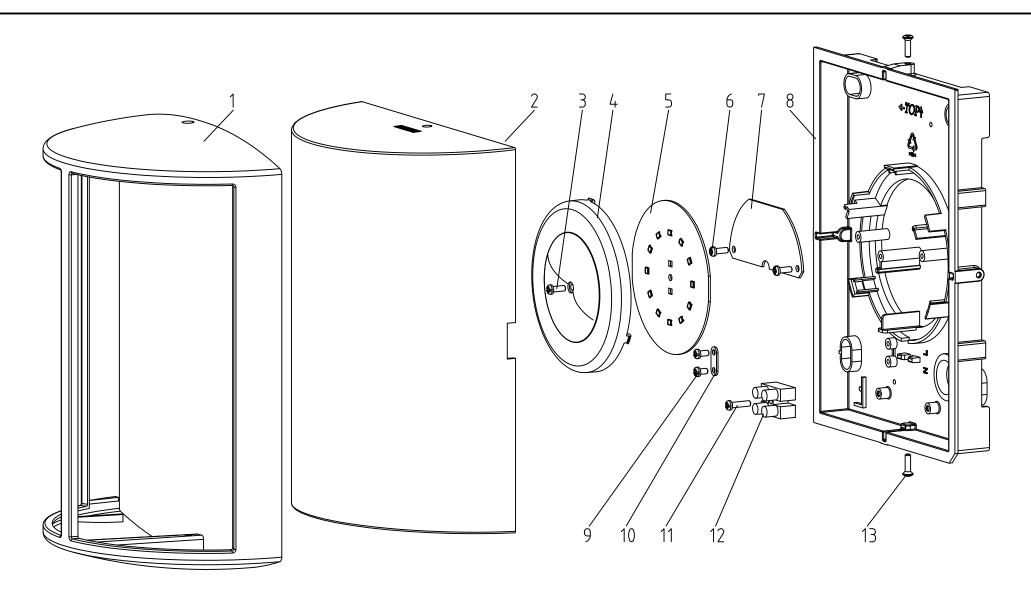

COMPONENT

4 INNER DIFFUSER

5 LIGHT SOURCE - LED MODULE 1

1 COVER

3 SCREW

13 SCREW

2 DIFFUSER

QTY

1

1

2

1

2

Warnings
Always make sure the luminaire is detached from the mains socket
Always make sure the DC cable is detached from the power supply
Staring at the operating light source may cause eye injury

|              |           |         | •  |                    |
|--------------|-----------|---------|----|--------------------|
|              |           |         | 6  | SCREW              |
|              |           |         | 7  | CONTROL GEAR - PSU |
|              |           |         | 8  | BASE               |
|              |           |         | 9  | SCREW              |
|              |           |         | 10 | CLAMPER            |
| SKU          | Color     | Country | 11 | SCREW              |
| 915005194401 | DARK GREY | EU      | 12 | TERMINAL BLOCK     |
|              |           |         |    |                    |

| # | Disassemble/dismantle steps                                                                                   | Tools needed            |
|---|---------------------------------------------------------------------------------------------------------------|-------------------------|
| а | REMOVE COVER (1) AND DIFFUSER (2) BY UNSCREWING THE SCREWS (13)                                               | CROSS HEAD SCREW DRIVER |
| b | REMOVE CLAMPER (10) BY UNSCREWING THE SCREWS (9)                                                              | CROSS HEAD SCREW DRIVER |
| С | REMOVE TERMINAL BLOCK (12) BY UNSCREWING THE SCREW (10)                                                       | CROSS HEAD SCREW DRIVER |
| d | REMOVE WIRES OF THE CONTROL GEAR - PSU (7) FROM THE TERMINAL BLOCK (12) BY UNSCREWING THE TERMINAL BLOCK (12) | FLAT HEAD SCREW DRIVER  |
| е | REMOVE INNER DIFFUSER (4) BY UNSCREWING THE SCREW (3)                                                         | CROSS HEAD SCREW DRIVER |
| f | REMOVE WIRES OF THE CONTROL GEAR -PSU (7) FROM THE LIGHT SOURCE - LED MODULE (5)                              | SOLDER IRON             |
| g | REMOVE THE CONTROL GEAR - PSU (7) FROM THE BASE BY UNSCREWING THE SCREWS (6)                                  | CROSS HEAD SCREW DRIVER |