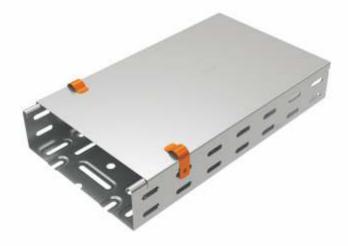

32

| VU_GMT                                                                                                                                                                   | ~       |
|--------------------------------------------------------------------------------------------------------------------------------------------------------------------------|---------|
| Is used for a bolt free attachment of the cover to the tray, ladder or to the accessories.                                                                               |         |
| The cover fixture is placed to the cover and the sidewall in the place<br>of the opening and it is slightly pressed so that the fixture lock<br>slides into the opening. |         |
| There are holes in the non-perforated cable trays specially for these fixtures                                                                                           |         |
| GMT - non electrolytic plating, aluminum-zinc-layer 5-15 μm                                                                                                              |         |
| (equivalent Hot Dip Galvanized)                                                                                                                                          |         |
| á 50 pc                                                                                                                                                                  | 15   27 |