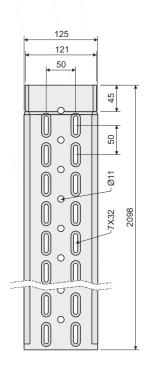

## cable tray with integrated coupling

type number: NKZI 50X62X0.70

NKZI 50X125X0.70 NKZI 50X250X0.70 width of cable tray 62 mm width of cable tray 125 mm width of cable tray 250 mm

height of cable tray: 50 mm

lenght of cable tray: 2098 mm

thickness of metal sheet: 0,7 mm

product description: Cable trays are usable for tray with maintained functionality

in fire.

To secure connections of trays with the integrated coupling