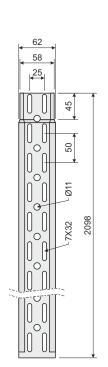

## cable tray with integrated coupling

type number: NKZI 50X62X0.70

NKZI 50X125X0.70 NKZI 50X250X0.70 width of cable tray 62 mm width of cable tray 125 mm width of cable tray 250 mm

height of cable tray: 50 mm

lenght of cable tray: 2098 mm

thickness of metal sheet: 0,7 mm

product description: Cable trays are usable for tray with maintained functionality

in fire.

To secure connections of trays with the integrated coupling