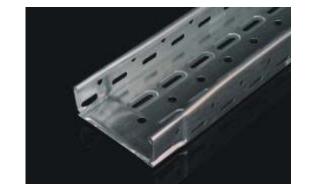

## cable tray with integrated coupling

type number: NKZI 50X62X0.70

NKZI 50X125X0.70 NKZI 50X250X0.70 width of cable tray 62 mm width of cable tray 125 mm width of cable tray 250 mm

height of cable tray: 50 mm

lenght of cable tray: 2098 mm

thickness of metal sheet: 0,7 mm

product description: Cable trays are usable for tray with maintained functionality

in fire.

To secure connections of trays with the integrated coupling