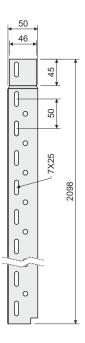

## cable tray with integrated coupling

type number: NKZI 50X62X0.70

NKZI 50X125X0.70 NKZI 50X250X0.70 width of cable tray 62 mm width of cable tray 125 mm width of cable tray 250 mm

height of cable tray: 50 mm

lenght of cable tray: 2098 mm

thickness of metal sheet: 0,7 mm

product description: Cable trays are usable for tray with maintained functionality

in fire.

To secure connections of trays with the integrated coupling