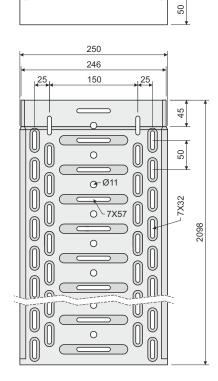

## cable tray with integrated coupling

type number: NKZI 50X62X0.70

NKZI 50X125X0.70 NKZI 50X250X0.70 width of cable tray 62 mm width of cable tray 125 mm width of cable tray 250 mm

height of cable tray: 50 mm

lenght of cable tray: 2098 mm

thickness of metal sheet: 0,7 mm

product description: Cable trays are usable for tray with maintained functionality

in fire.

To secure connections of trays with the integrated coupling