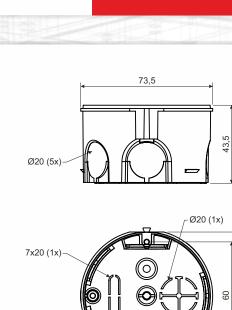

7

product description: designed for distribution system with voltage 400 V and with maximum current 16 A allows to install double-socket possibility to join into and continuous series with and spacing of 71 mm (up to 3 boxes) boxes can be joined with boxes KP 68/2, KP 68 and KPR 68 possibility to insert a terminal plate and screwless terminals