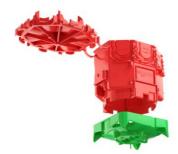

## **B1** ceiling junction box

- · Box rear part with slot for light hook acc. to DIN EN 60670 (50 N)
- · 2-part with moulded-on rear part
- · Suitable for all types of formwork
- Suitable light hooks:
- 100 mm / Art. No. 1225-10
- 120 mm / Art. No. 1225-12
- · 140 mm / Art. No. 1225-14

The new B1 ceiling boxes simplify installation on the ceiling formwork. The innovative conduit entries allow the easy laying of the conduits in multiple ceiling boxes arranged in a row without the need for cutting during laying work. The higher conduit entries make additional cut-outs of the reinforcement bars unnecessary, and speeds up the fitting of empty conduits on the ceiling.

- · Suitable for all types of formwork
- · Flat front part makes possible the trouble-free fitting of the reinforcement bars on the ceiling formwork
- · Innovative conduit entries for fast fitting on the building site
- · Plenty of installation space
- · Fitting of a light hook acc. to DIN EN 60670
- · The tried-and-tested KAISER colour system ensures fast testing of the installation