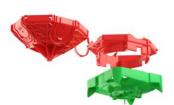

## B1 domed box 45°

- · Box rear part with slot for light hook acc. to DIN EN 60670 (50 N)
- · 2-part with moulded-on rear part
- · Suitable for all types of formwork
- · Suitable light hooks:
- · 30 mm / Art. No. 1225-30
- 40 mm / Art. No. 1225-40
- · 60 mm / Art. No. 1225-60

The new B1 ceiling boxes simplify installation on the ceiling formwork. The innovative conduit entries allow the easy laying of the conduits in multiple ceiling boxes arranged in a row without the need for cutting during laying work. The higher conduit entries make additional cut-outs of the reinforcement bars unnecessary, and speeds up the fitting of empty conduits on the ceiling.

- · Suitable for all types of formwork
- · Flat front part makes possible the trouble-free fitting of the reinforcement bars on the ceiling formwork
- · Innovative conduit entries for fast fitting on the building site
- · Plenty of installation space
- · Fitting of a light hook acc. to DIN EN 60670
- · The tried-and-tested KAISER colour system ensures fast testing of the installation