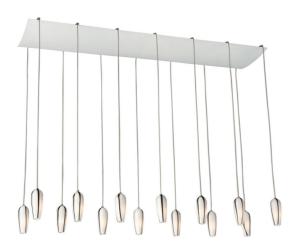

Lirio by Philips Suspension light

40258/31/LI

Suspension light

# **Design and finishing**

 Material: metal · Colour: white

# Product dimensions and weight

• Height minimum: 0.0 cm • Height maximum: 118 cm

• Length: 118 cm • Width: 28.9 cm • Net weight: 8.000 kg

Technical specifications
• Mains power: 230 V, 50 Hz • Bulb technology: halogen, 12 V

Number of bulbs: 14

• Fitting/cap: G4

• Wattage bulb included: 20 W

· Maximum wattage replacement bulb: 20 W

• Light colour: 2800 K warm white

• Lamp lifetime up to: 2000 hrs

• IP code: IP20, protection against objects bigger than 12.5 mm, no protection against water