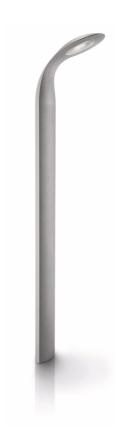

Philips Ledino Lantern post

16802/87/16

# Light up your outdoor life

Place these lantern posts and wall lights along a pathway or around a space. Each has a curved head that directs a downward pool of light bright enough to illuminate every step of a pathway while also offering controlled scene setting.

### **Technical specifications**

• Base material: Aluminum

• Light source: 1 powerLED module

Life span: 20 yearsLight color: 3100K warm white

### **Finishing**

• Color(s): Gray

### **Product Dimensions**

• Length: 12,7 cm • Width: 16,4 cm • Height: 79 cm

Issue date 2009-08-12

© 2009 Koninklijke Philips Electronics N.V. All Rights reserved.

Version: 1.1.1

Specifications are subject to change without notice. Trademarks are the property of Koninklijke Philips Electronics N.V. or their respective owners.